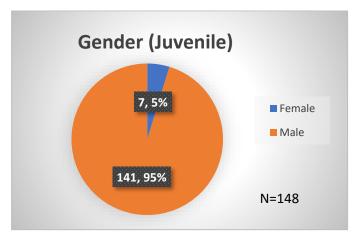

## Daily Data Dashboard – April 12, 2024 Demographics for JTDC Population Friday Morning Midnight Count

Total # of probation Involved youth<sup>1</sup>: 1,309











<sup>&</sup>lt;sup>1</sup> Probation Active: Any youth who is pending sentencing with an active social history, has been formally placed on probation or supervision with Cook County Juvenile Probation on the date of the report.

Data sources: cFive Supervisor – Probation Population and RMIS – JTDC Population

<sup>\*</sup>Age, Gender and Race for Criminal Court population (N=2) is not represented in this report.

## Daily Data Dashboard – April 12, 2024 Demographics for JTDC Population Friday Morning Midnight Count