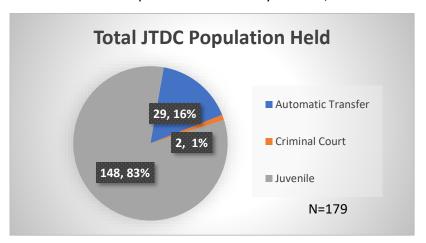

Data sources: cFive Supervisor – Probation Population and RMIS – JTDC Population

<sup>\*</sup>Age, Gender and Race for Criminal Court population (N=2) is not represented in this report.