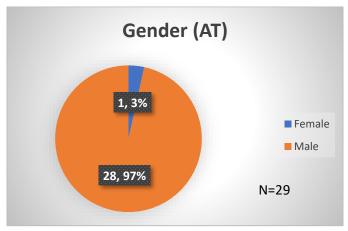

## Daily Data Dashboard – April 12, 2024 Demographics for JTDC Population Friday Morning Midnight Count

Total # of probation Involved youth<sup>1</sup>: 1,309

<sup>&</sup>lt;sup>1</sup> Probation Active: Any youth who is pending sentencing with an active social history, has been formally placed on probation or supervision with Cook County Juvenile Probation on the date of the report.

## Daily Data Dashboard – April 12, 2024 Demographics for JTDC Population Friday Morning Midnight Count