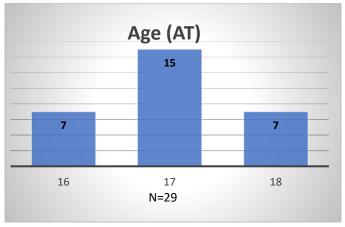

## Daily Data Dashboard – April 12, 2024 Demographics for JTDC Population Friday Morning Midnight Count

Total # of probation Involved youth<sup>1</sup>: 1,309











<sup>&</sup>lt;sup>1</sup> Probation Active: Any youth who is pending sentencing with an active social history, has been formally placed on probation or supervision with Cook County Juvenile Probation on the date of the report.

Data sources: cFive Supervisor – Probation Population and RMIS – JTDC Population

<sup>\*</sup>Age, Gender and Race for Criminal Court population (N=2) is not represented in this report.

## Daily Data Dashboard – April 12, 2024 Demographics for JTDC Population Friday Morning Midnight Count