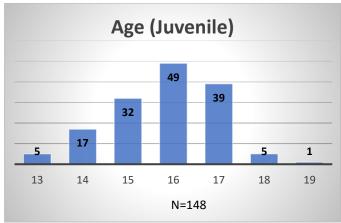

## Daily Data Dashboard – April 12, 2024 Demographics for JTDC Population Friday Morning Midnight Count

Total # of probation Involved youth<sup>1</sup>: 1,309











<sup>&</sup>lt;sup>1</sup> Probation Active: Any youth who is pending sentencing with an active social history, has been formally placed on probation or supervision with Cook County Juvenile Probation on the date of the report.

Data sources: cFive Supervisor – Probation Population and RMIS – JTDC Population

<sup>\*</sup>Age, Gender and Race for Criminal Court population (N=2) is not represented in this report.

## Daily Data Dashboard – April 12, 2024 Demographics for JTDC Population Friday Morning Midnight Count