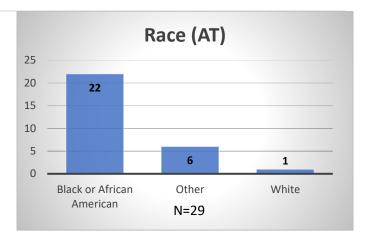

## Daily Data Dashboard – April 12, 2024 Demographics for JTDC Population Friday Morning Midnight Count

Total # of probation Involved youth<sup>1</sup>: 1,309

<sup>&</sup>lt;sup>1</sup> Probation Active: Any youth who is pending sentencing with an active social history, has been formally placed on probation or supervision with Cook County Juvenile Probation on the date of the report.

## Daily Data Dashboard – April 12, 2024 Demographics for JTDC Population Friday Morning Midnight Count