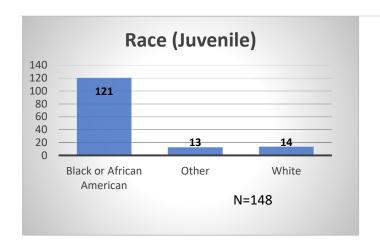

## Daily Data Dashboard – April 12, 2024 Demographics for JTDC Population Friday Morning Midnight Count

Total # of probation Involved youth<sup>1</sup>: 1,309

<sup>&</sup>lt;sup>1</sup> Probation Active: Any youth who is pending sentencing with an active social history, has been formally placed on probation or supervision with Cook County Juvenile Probation on the date of the report.

## Daily Data Dashboard – April 12, 2024 Demographics for JTDC Population Friday Morning Midnight Count